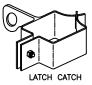

SIZES AVAILABLE UPON REQUEST

## SECTION A-A

## SPECIFICATIONS:

EXTRUDED MARINE ALUMINUM 6061-T6
PRIME ALUMINUM, NORTH AMERICAN PRODUCED POSTS RAILS: & PICKETS

SEVEN STAGE ARCHITECTURALLY CERTIFIED FINISH:

PRETREATMENT AS PER AMA 2604.
SUPER DURABLE ELECTROSTATICALLY APPLIED
POWDER COAT — MIN THICKNESS 2.5 mils

76mm x 76mm (3"x3") .188 WALL POSTS:

OPTION: 102mm x 102mm (4"x4") .188 WALL

PYRAMID OR BALL POST CAPS:

51mm x 51mm (2" x 2") .188 WALL **UPRIGHTS:** RAILS:  $38mm \times 64mm (1\frac{1}{2}" \times 2\frac{1}{2}")$  .120 WALL

25mm x 25mm (1" x 1") .065 WALL PICKETS:

ALUMINUM - FULL BEAD ON PUBLIC SIDE - TACK WELD ON PRIVATE SIDE WELDS:

COLOURS: STANDARD COLOURS ARE BLACK, SEMI-BLACK,

BROWN, GREEN, WHITE AND FOREST GREEN. (CUSTOM COLOURS AVAILABLE UPON REQUEST)













COMMENTS: DOUBLE SWING GATE



TITLE

## IRON EAGLE III ALUMINUM SILVER EAGLE III DOUBLE SWING GATE

DRAWING No.

DATE: JAN 12, 2019

1256 CARDIFF BLVD., MISSISSAUGA, ON L5S 1R1

www.ironeagleind.com

info@ironeagleind.com

TEL: 905 670-2558