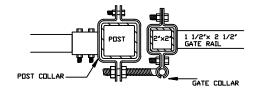

## SECTION A-A

76mm x 76mm (3"x3") .188 WALL POSTS:

OPTION: 102mm x 102mm (4"x4") .188 WALL

PYRAMID OR BALL POST CAPS:

51mm x 51mm (2" x 2") .188 WALL **UPRIGHTS:** RAILS:  $38mm \times 64mm (1\frac{1}{2}" \times 2\frac{1}{2}")$  .120 WALL