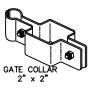

TOM SIZES AVAILABLE UPON REQUEST

## SECTION A-A

## SPECIFICATIONS:

EXTRUDED MARINE ALUMINUM 6061-T6
PRIME ALUMINUM, NORTH AMERICAN PRODUCED POSTS RAILS: & PICKETS

SEVEN STAGE ARCHITECTURALLY CERTIFIED FINISH:

PRETREATMENT AS PER AMA 2604.
SUPER DURABLE ELECTROSTATICALLY APPLIED
POWDER COAT — MIN THICKNESS 2.5 mils

76mm x 76mm (3"x3") .188 WALL POSTS:

OPTION: 102mm x 102mm (4"x4") .188 WALL

PYRAMID OR BALL POST CAPS:

51mm x 51mm (2" x 2") .188 WALL **UPRIGHTS:** RAILS:  $38mm \times 64mm (1\frac{1}{2}" \times 2\frac{1}{2}")$  .120 WALL

25mm x 25mm (1" x 1") .065 WALL PICKETS:

ALUMINUM - FULL BEAD ON PUBLIC SIDE - TACK WELD ON PRIVATE SIDE WELDS:

COLOURS: STANDARD COLOURS ARE BLACK, SEMI-BLACK,

BROWN, GREEN, WHITE AND FOREST GREEN. (CUSTOM COLOURS AVAILABLE UPON REQUEST)













COMMENTS: DOUBLE SWING GATE



TITLE

## IRON EAGLE III ALUMINUM SILVER EAGLE III DOUBLE SWING GATE

DRAWING No.

DATE: JAN 12, 2019

1256 CARDIFF BLVD., MISSISSAUGA, ON L5S 1R1

www.ironeagleind.com

info@ironeagleind.com

TEL: 905 670-2558