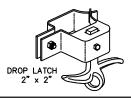

M SIZES AVAILABLE UPON REQUEST

## SECTION A-A

## SPECIFICATIONS:

EXTRUDED MARINE ALUMINUM 6061-T6
PRIME ALUMINUM, NORTH AMERICAN PRODUCED POSTS RAILS: & PICKETS

SEVEN STAGE ARCHITECTURALLY CERTIFIED FINISH:

PRETREATMENT AS PER AMA 2604.
SUPER DURABLE ELECTROSTATICALLY APPLIED
POWDER COAT — MIN THICKNESS 2.5 mils

76mm x 76mm (3"x3") .188 WALL POSTS:

OPTION: 102mm x 102mm (4"x4") .188 WALL

PYRAMID OR BALL POST CAPS:

51mm x 51mm (2" x 2") .188 WALL **UPRIGHTS:** RAILS:  $38mm \times 64mm (1\frac{1}{2}" \times 2\frac{1}{2}")$  .120 WALL

25mm x 25mm (1" x 1") .065 WALL PICKETS:

ALUMINUM - FULL BEAD ON PUBLIC SIDE - TACK WELD ON PRIVATE SIDE WELDS:

COLOURS: STANDARD COLOURS ARE BLACK, SEMI-BLACK,

BROWN, GREEN, WHITE AND FOREST GREEN. (CUSTOM COLOURS AVAILABLE UPON REQUEST)













COMMENTS: DOUBLE SWING GATE



TITLE

## IRON EAGLE III ALUMINUM SILVER EAGLE III DOUBLE SWING GATE

DRAWING No.

DATE: JAN 12, 2019

1256 CARDIFF BLVD., MISSISSAUGA, ON L5S 1R1

www.ironeagleind.com

info@ironeagleind.com

TEL: 905 670-2558