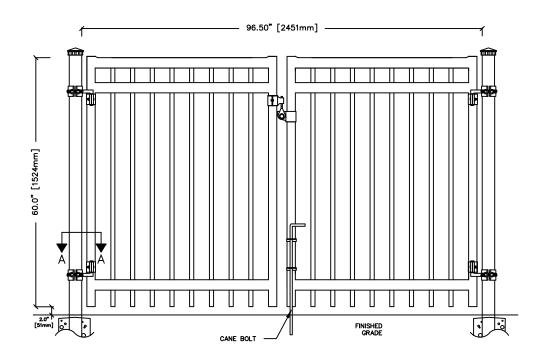

| GATE OPENINGS   | FROM:                        | TO:            |
|-----------------|------------------------------|----------------|
| UP TO 6FT. HIGH | 96½" [2451mm]                | 229½" [5829mm] |
| 7FT. AND HIGHER | 96 <mark>1</mark> " [2451mm] | 153½" [3899mm] |

NOTE: CUSTOM SIZES AVAILABLE UPON REQUEST

COMMENTS: DOUBLE SWING GATE

TITLE

## IRON EAGLE III ALUMINUM SILVER EAGLE III DOUBLE SWING GATE

DRAWING No.

DATE: JAN 12, 2019

1256 CARDIFF BLVD., MISSISSAUGA, ON L5S 1R1

www.ironeagleind.com

info@ironeagleind.com

TEL: 905 670-2558