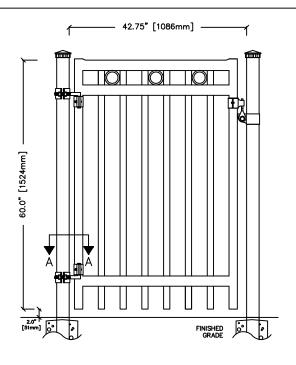

| GATE OPENINGS   | FROM:                      | TO:                           |
|-----------------|----------------------------|-------------------------------|
| UP TO 6FT. HIGH | 42 <sup>3</sup> " [1086mm] | 116 <mark>‡</mark> " [2953mm] |
| 7FT. AND HIGHER | 42 <b>≩"</b> [1086mm]      | 74 <b>‡"</b> [1886mm]         |

NOTE: CUSTOM SIZES AVAILABLE UPON REQUEST

SECTION A-A

| SPECIFICATIO          | <u>NS</u> :                                                                                                                              |                                                                       |
|-----------------------|------------------------------------------------------------------------------------------------------------------------------------------|-----------------------------------------------------------------------|
| POSTS:<br>& PICKETS   | GALVALUME <sup>™</sup> COLD FORMED STEEL TUBING<br>COATED INTERIOR & EXTERIOR                                                            |                                                                       |
| RAILS:                | ZAM™ COATED COLD FORMED TUBING<br>(Zinc, Aluminum, Magnesium)<br>COATED INTERIOR & EXTERIOR                                              |                                                                       |
| FINISH:               | CHROMATE CONVERSION COATING<br>ELECTROSTATICALLY APPLIED THERMALLY<br>BONDED POLYESTER POWDER COATING<br>MINIMUM FILM THICKNESS 2.5 mils | <u>FITTINGS</u>                                                       |
| POSTS:                | 76mm x 76mm (3"x3") 14GA, SS40 or 250WALL                                                                                                |                                                                       |
|                       | OPTION: 102mm x 102mm (4"x4") OR<br>152mm x 152mm (6"x6") AVAILABLE                                                                      |                                                                       |
| POST CAPS:            | PYRAMID OR BALL                                                                                                                          |                                                                       |
| RAILS:                | 38mm x 64mm (1½" x 2½") 16GA                                                                                                             |                                                                       |
| UPRIGHTS:             | 51mm x 51mm (2" x 2") 14GA                                                                                                               | POST COLLAR<br>C/W HINGE BOLT                                         |
| PICKETS:              | 19mm × 38mm (≹" × 1½") 16GA                                                                                                              |                                                                       |
| INFILL:               | 89mm $(3_2^{17})$ DIA. CAST IRON RING                                                                                                    |                                                                       |
| WELDS:                | STAINLESS STEEL                                                                                                                          |                                                                       |
| COLOUR:               | STANDARD COLOURS ARE BLACK, SEMI-BLACK<br>BROWN, GREEN, WHITE AND FOREST GREEN.<br>(CUSTOM COLOURS AVAILABLE UPON REQUEST)               | DROP LATCH<br>2" × 2"                                                 |
| COMMENTS: SINGLE S    | MNG GATE                                                                                                                                 |                                                                       |
|                       |                                                                                                                                          |                                                                       |
| RON EAGLE INDUSCI     | SILVER EAGLE II SING                                                                                                                     | GLE SWING GATE S-S2                                                   |
| GLE INV               |                                                                                                                                          | CHK'D DATE: JAN 12, 2019                                              |
| IRON EAGLE INDUSTRIES | 1256 CARDIFF BLVD., MISSISSAUGA, ON L5S 1R1 www.irone                                                                                    | agleind.com info@ironeagleind.com TEL: 905 670-2558 FAX: 905 670-2538 |