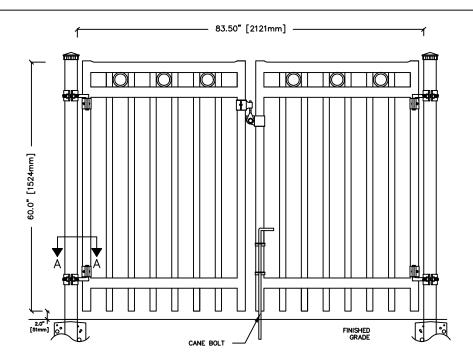

| GATE OPENINGS   | FROM:                        | TO:                           |
|-----------------|------------------------------|-------------------------------|
| UP TO 6FT. HIGH | 83 <mark>1</mark> " [2121mm] | 230½" [5855mm]                |
| 7FT. AND HIGHER | 83 <mark>1</mark> " [2121mm] | 146 <mark>1</mark> " [3721mm] |

NOTE: CUSTOM SIZES AVAILABLE UPON REQUEST

## **FITTINGS**

COMMENTS: DOUBLE SWING GATE

TITLE

## IRON EAGLE II ALUMINUM SILVER EAGLE II DOUBLE SWING

DRAWING No.

CHK'D DATE: JAN 12, 2019