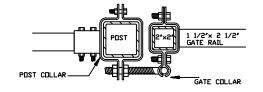

## SECTION A-A

POSTS: 76mm x 76mm (3"x3"), .188WALL

OPTION: 102mm x 102mm (4"x4"), .188WALL

POST CAPS: PYRAMID OR BALL

UPRIGHTS: 51mm x 51mm (2" x 2") .188 WALL RAILS: 38mm x 64mm  $(1\frac{1}{2}^{n} \times 2\frac{1}{2}^{n})$ , .120 WALL 19mm x 38mm ( $\frac{3}{4}$ " x  $1\frac{1}{2}$ "), .065 WALL PICKETS: 89mm (32") DIA. CAST ALUMINUM RING INFILL: