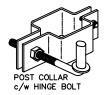

LS: & PICKETS EXTRUDED MARINE ALUMINUM 6061-T6
PRIME ALUMINUM, NORTH AMERICAN PRODUCED

SEVEN STAGE ARCHITECTURALLY CERTIFIED PRETREATMENT AS PER AAMA 2604. SUPER DURABLE ELECTROSTATICALLY APPLIED POWDER COAT — MIN THICKNESS 2.5 mils FINISH:

POSTS: 76mm x 76mm (3"x3"), .188WALL

OPTION: 102mm x 102mm (4"x4"), .188WALL

POST CAPS: PYRAMID OR BALL

UPRIGHTS: 51mm x 51mm (2" x 2") .188 WALL RAILS: 38mm x 64mm  $(1\frac{1}{2}^{n} \times 2\frac{1}{2}^{n})$ , .120 WALL 19mm x 38mm ( $\frac{3}{4}$ " x  $1\frac{1}{2}$ "), .065 WALL PICKETS: 89mm (32") DIA. CAST ALUMINUM RING INFILL:

ALUMINUM - FULL BEAD ON PUBLIC SIDE - TACK WELD ON PRIVATE SIDE WELDS:

STANDARD COLOURS ARE BLACK, SEMI-BLACK BROWN, GREEN, WHITE AND FOREST GREEN (CUSTOM COLOURS AVAILABLE UPON REQUEST) COLOUR:



## **FITTINGS**









COMMENTS: DOUBLE SWING GATE



TITLE

## IRON EAGLE II ALUMINUM SILVER EAGLE II DOUBLE SWING

DRAWING No.

CHK'D DATE: JAN 12, 2019