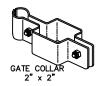

: & PICKETS EXTRUDED MARINE ALUMINUM 6061-T6
PRIME ALUMINUM, NORTH AMERICAN PRODUCED

SEVEN STAGE ARCHITECTURALLY CERTIFIED PRETREATMENT AS PER AAMA 2604. SUPER DURABLE ELECTROSTATICALLY APPLIED POWDER COAT — MIN THICKNESS 2.5 mils FINISH:

POSTS: 76mm x 76mm (3"x3"), .188WALL

OPTION: 102mm x 102mm (4"x4"), .188WALL

POST CAPS: PYRAMID OR BALL

UPRIGHTS: 51mm x 51mm (2" x 2") .188 WALL RAILS: 38mm x 64mm  $(1\frac{1}{2}^{n} \times 2\frac{1}{2}^{n})$ , .120 WALL 19mm x 38mm ( $\frac{3}{4}$ " x  $1\frac{1}{2}$ "), .065 WALL PICKETS: 89mm (32") DIA. CAST ALUMINUM RING INFILL:

ALUMINUM - FULL BEAD ON PUBLIC SIDE - TACK WELD ON PRIVATE SIDE WELDS:

STANDARD COLOURS ARE BLACK, SEMI-BLACK BROWN, GREEN, WHITE AND FOREST GREEN (CUSTOM COLOURS AVAILABLE UPON REQUEST) COLOUR:



## **FITTINGS**









COMMENTS: DOUBLE SWING GATE



TITLE

## IRON EAGLE II ALUMINUM SILVER EAGLE II DOUBLE SWING

DRAWING No.

CHK'D DATE: JAN 12, 2019