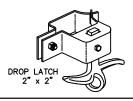

& PICKETS EXTRUDED MARINE ALUMINUM 6061-T6
PRIME ALUMINUM, NORTH AMERICAN PRODUCED

SEVEN STAGE ARCHITECTURALLY CERTIFIED PRETREATMENT AS PER AAMA 2604. SUPER DURABLE ELECTROSTATICALLY APPLIED POWDER COAT — MIN THICKNESS 2.5 mils FINISH:

POSTS: 76mm x 76mm (3"x3"), .188WALL

OPTION: 102mm x 102mm (4"x4"), .188WALL

POST CAPS: PYRAMID OR BALL

UPRIGHTS: 51mm x 51mm (2" x 2") .188 WALL RAILS: 38mm x 64mm  $(1\frac{1}{2}^{n} \times 2\frac{1}{2}^{n})$ , .120 WALL 19mm x 38mm ( $\frac{3}{4}$ " x  $1\frac{1}{2}$ "), .065 WALL PICKETS: 89mm (32") DIA. CAST ALUMINUM RING INFILL:

ALUMINUM - FULL BEAD ON PUBLIC SIDE - TACK WELD ON PRIVATE SIDE WELDS:

STANDARD COLOURS ARE BLACK, SEMI-BLACK BROWN, GREEN, WHITE AND FOREST GREEN (CUSTOM COLOURS AVAILABLE UPON REQUEST) COLOUR:



## **FITTINGS**









COMMENTS: DOUBLE SWING GATE



TITLE

## IRON EAGLE II ALUMINUM SILVER EAGLE II DOUBLE SWING

DRAWING No.

CHK'D DATE: JAN 12, 2019