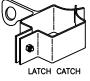

PICKETS EXTRUDED MARINE ALUMINUM 6061-T6
PRIME ALUMINUM, NORTH AMERICAN PRODUCED

SEVEN STAGE ARCHITECTURALLY CERTIFIED PRETREATMENT AS PER AAMA 2604. SUPER DURABLE ELECTROSTATICALLY APPLIED POWDER COAT — MIN THICKNESS 2.5 mils FINISH:

POSTS: 76mm x 76mm (3"x3"), .188WALL

OPTION: 102mm x 102mm (4"x4"), .188WALL

POST CAPS: PYRAMID OR BALL

UPRIGHTS: 51mm x 51mm (2" x 2") .188 WALL RAILS: 38mm x 64mm  $(1\frac{1}{2}^{n} \times 2\frac{1}{2}^{n})$ , .120 WALL 19mm x 38mm ( $\frac{3}{4}$ " x  $1\frac{1}{2}$ "), .065 WALL PICKETS: 89mm (32") DIA. CAST ALUMINUM RING INFILL:

ALUMINUM - FULL BEAD ON PUBLIC SIDE - TACK WELD ON PRIVATE SIDE WELDS:

STANDARD COLOURS ARE BLACK, SEMI-BLACK BROWN, GREEN, WHITE AND FOREST GREEN (CUSTOM COLOURS AVAILABLE UPON REQUEST) COLOUR:



## **FITTINGS**









COMMENTS: DOUBLE SWING GATE



TITLE

## IRON EAGLE II ALUMINUM SILVER EAGLE II DOUBLE SWING

DRAWING No.

CHK'D DATE: JAN 12, 2019