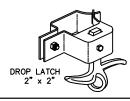

ICATIONS:

POSTS RAILS: & PICKETS EXTRUDED MARINE ALUMINUM 6061-T6
PRIME ALUMINUM, NORTH AMERICAN PRODUCED

SEVEN STAGE ARCHITECTURALLY CERTIFIED PRETREATMENT AS PER AAMA 2604. SUPER DURABLE ELECTROSTATICALLY APPLIED POWDER COAT — MIN THICKNESS 2.5 mils FINISH:

POSTS: 76mm x 76mm (3"x3"), .188WALL

OPTION: 102mm x 102mm (4"x4"), .188WALL

POST CAPS: PYRAMID OR BALL

**UPRIGHTS:** 51mm x 51mm (2" x 2") .188 WALL RAILS: 38mm x 64mm  $(1\frac{1}{2}^{n} \times 2\frac{1}{2}^{n})$ , .120 WALL 19mm x 38mm (3" x 11"), .065 WALL PICKETS: INFILL: 89mm (31") DIA. CAST ALUMINUM RING

ALUMINUM - FULL BEAD ON PUBLIC SIDE - TACK WELD ON PRIVATE SIDE WELDS:

STANDARD COLOURS ARE BLACK, SEMI-BLACK BROWN, GREEN, WHITE AND FOREST GREEN (CUSTOM COLOURS AVAILABLE UPON REQUEST) COLOUR:



## **FITTINGS**









COMMENTS: SINGLE SWING GATE



IRON EAGLE INDUSTRIES

TITLE

## IRON EAGLE II ALUMINUM SILVER EAGLE II SINGLE SWING

DRAWING No.

CHK'D

DATE: JAN 12, 2019