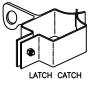

ATIONS:

POSTS RAILS: & PICKETS EXTRUDED MARINE ALUMINUM 6061-T6
PRIME ALUMINUM, NORTH AMERICAN PRODUCED

SEVEN STAGE ARCHITECTURALLY CERTIFIED PRETREATMENT AS PER AAMA 2604. SUPER DURABLE ELECTROSTATICALLY APPLIED POWDER COAT — MIN THICKNESS 2.5 mils FINISH:

POSTS: 76mm x 76mm (3"x3"), .188WALL

OPTION: 102mm x 102mm (4"x4"), .188WALL

POST CAPS: PYRAMID OR BALL

**UPRIGHTS:** 51mm x 51mm (2" x 2") .188 WALL RAILS: 38mm x 64mm  $(1\frac{1}{2}^{n} \times 2\frac{1}{2}^{n})$ , .120 WALL 19mm x 38mm (3" x 11"), .065 WALL PICKETS: INFILL: 89mm (31") DIA. CAST ALUMINUM RING

ALUMINUM - FULL BEAD ON PUBLIC SIDE - TACK WELD ON PRIVATE SIDE WELDS:

STANDARD COLOURS ARE BLACK, SEMI-BLACK BROWN, GREEN, WHITE AND FOREST GREEN (CUSTOM COLOURS AVAILABLE UPON REQUEST) COLOUR:



## **FITTINGS**









COMMENTS: SINGLE SWING GATE



IRON EAGLE INDUSTRIES

TITLE

## IRON EAGLE II ALUMINUM SILVER EAGLE II SINGLE SWING

DRAWING No.

CHK'D

DATE: JAN 12, 2019