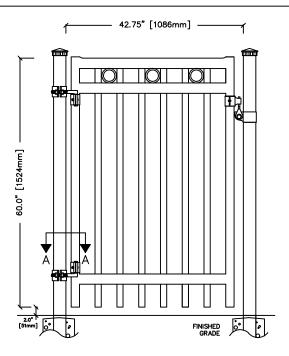

| GATE OPENINGS   | FROM:         | TO:            |
|-----------------|---------------|----------------|
| UP TO 6FT. HIGH | 42¾" [1086mm] | 116‡" [2953mm] |
| 7FT. AND HIGHER | 42¾" [1086mm] | 74‡" [1886mm]  |

NOTE: CUSTOM SIZES AVAILABLE UPON REQUEST

## SECTION A-A

POSTS: 76mm x 76mm (3"x3"), .188WALL

OPTION: 102mm x 102mm (4"x4"), .188WALL

POST CAPS: PYRAMID OR BALL

**UPRIGHTS:** 51mm x 51mm (2" x 2") .188 WALL RAILS: 38mm x 64mm  $(1\frac{1}{2}^{n} \times 2\frac{1}{2}^{n})$ , .120 WALL 19mm x 38mm (3" x 11"), .065 WALL PICKETS: INFILL: 89mm (31") DIA. CAST ALUMINUM RING

## **FITTINGS**

COMMENTS: SINGLE SWING GATE

IRON EAGLE INDUSTRIES

TITLE

## IRON EAGLE II ALUMINUM SILVER EAGLE II SINGLE SWING

DRAWING No.

CHK'D

DATE: JAN 12, 2019