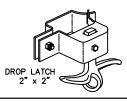

86mm]  |

NOTE: CUSTOM SIZES AVAILABLE UPON REQUEST

### SECTION A-A

#### SPECIFICATIONS:

GALVALUME™ COLD FORMED STEEL TUBING

& PICKETS COATED INTERIOR & EXTERIOR

RAILS: ZAM™ COATED COLD FORMED TUBING

(Zinc, Aluminum, Magnesium)
COATED INTERIOR & EXTERIOR

CHROMATE CONVERSION COATING FINISH:

BONDED POLYESTER POWDER COATING
MINIMUM FILM THICKNESS 2.5 mils

POSTS: 76mm x 76mm (3"x3") 14GA, SS40 or 250WALL

OPTION:

102mm x 102mm (4"x4") OR 152mm x 152mm (6"x6") AVAILABLE

POST CAPS: PYRAMID OR BALL

38mm x 64mm (1½" x 2½") 16GA RAILS: **UPRIGHTS:** 51mm x 51mm (2" x 2") 14GA PICKETS: 19mm x 38mm (3" x 12") 16GA

STAINLESS STEEL WELDS:

COLOUR:

STANDARD COLOURS ARE BLACK, SEMI-BLACK BROWN, GREEN, WHITE AND FOREST GREEN. (CUSTOM COLOURS AVAILABLE UPON REQUEST)



#### **FITTINGS**









COMMENTS: SINGLE SWING GATE



IRON EAGLE INDUSTRIES

TITLE

# IRON EAGLE II

## SILVER EAGLE II SINGLE SWING GATE

CHK'D

DATE: JAN 12, 2019

DRAWING No.

1256 CARDIFF BLVD., MISSISSAUGA, ON L5S 1R1

www.ironeagleind.com

info@ironeagleind.com

TEL: 905 670-2558

FAX: 905 670-2538