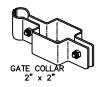

1886mm]  |

NOTE: CUSTOM SIZES AVAILABLE UPON REQUEST

### SECTION A-A

#### SPECIFICATIONS:

GALVALUME™ COLD FORMED STEEL TUBING

& PICKETS COATED INTERIOR & EXTERIOR

RAILS: ZAM™ COATED COLD FORMED TUBING

(Zinc, Aluminum, Magnesium)
COATED INTERIOR & EXTERIOR

CHROMATE CONVERSION COATING FINISH:

BONDED POLYESTER POWDER COATING
MINIMUM FILM THICKNESS 2.5 mils

POSTS: 76mm x 76mm (3"x3") 14GA, SS40 or 250WALL

OPTION:

102mm x 102mm (4"x4") OR 152mm x 152mm (6"x6") AVAILABLE

POST CAPS: PYRAMID OR BALL

38mm x 64mm (1½" x 2½") 16GA RAILS: **UPRIGHTS:** 51mm x 51mm (2" x 2") 14GA PICKETS: 19mm x 38mm (3" x 12") 16GA

STAINLESS STEEL WELDS:

COLOUR:

STANDARD COLOURS ARE BLACK, SEMI-BLACK BROWN, GREEN, WHITE AND FOREST GREEN. (CUSTOM COLOURS AVAILABLE UPON REQUEST)



#### **FITTINGS**









COMMENTS: SINGLE SWING GATE



IRON EAGLE INDUSTRIES

TITLE

# IRON EAGLE II

## SILVER EAGLE II SINGLE SWING GATE

CHK'D

DATE: JAN 12, 2019

DRAWING No.

1256 CARDIFF BLVD., MISSISSAUGA, ON L5S 1R1

www.ironeagleind.com

info@ironeagleind.com

TEL: 905 670-2558

FAX: 905 670-2538