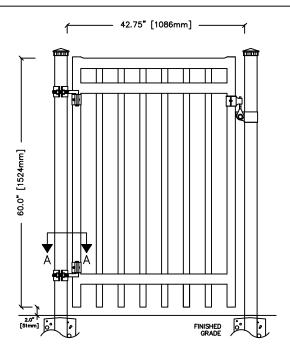

| GATE OPENINGS   | FROM:         | TO:            |
|-----------------|---------------|----------------|
| UP TO 6FT. HIGH | 42¾" [1086mm] | 116‡" [2953mm] |
| 7FT. AND HIGHER | 42¾" [1086mm] | 74‡" [1886mm]  |

NOTE: CUSTOM SIZES AVAILABLE UPON REQUEST

### SECTION A-A

#### **FITTINGS**

COMMENTS: SINGLE SWING GATE

IRON EAGLE INDUSTRIES

TITLE

## SILVER EAGLE II SINGLE SWING GATE

CHK'D

DATE: JAN 12, 2019

DRAWING No.

1256 CARDIFF BLVD., MISSISSAUGA, ON L5S 1R1

www.ironeagleind.com

info@ironeagleind.com

TEL: 905 670-2558