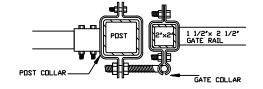

38mm x 64mm (1½" x 2½") 16GA RAILS: **UPRIGHTS:** 51mm x 51mm (2" x 2") 14GA PICKETS: 19mm x 38mm (3" x 12") 16GA

STAINLESS STEEL WELDS:

COLOUR:

STANDARD COLOURS ARE BLACK, SEMI-BLACK BROWN, GREEN, WHITE AND FOREST GREEN. (CUSTOM COLOURS AVAILABLE UPON REQUEST)

#### **FITTINGS**

COMMENTS: SINGLE SWING GATE

IRON EAGLE INDUSTRIES

TITLE