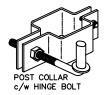

[1886mm]  |

NOTE: CUSTOM SIZES AVAILABLE UPON REQUEST

### SECTION A-A

#### SPECIFICATIONS:

GALVALUME™ COLD FORMED STEEL TUBING

& PICKETS COATED INTERIOR & EXTERIOR

RAILS: ZAM™ COATED COLD FORMED TUBING

(Zinc, Aluminum, Magnesium)
COATED INTERIOR & EXTERIOR

CHROMATE CONVERSION COATING FINISH:

BONDED POLYESTER POWDER COATING
MINIMUM FILM THICKNESS 2.5 mils

POSTS: 76mm x 76mm (3"x3") 14GA, SS40 or 250WALL

OPTION:

102mm x 102mm (4"x4") OR 152mm x 152mm (6"x6") AVAILABLE

POST CAPS: PYRAMID OR BALL

38mm x 64mm (1½" x 2½") 16GA RAILS: **UPRIGHTS:** 51mm x 51mm (2" x 2") 14GA PICKETS: 19mm x 38mm (3" x 12") 16GA

STAINLESS STEEL WELDS:

COLOUR:

STANDARD COLOURS ARE BLACK, SEMI-BLACK BROWN, GREEN, WHITE AND FOREST GREEN. (CUSTOM COLOURS AVAILABLE UPON REQUEST)



#### **FITTINGS**









COMMENTS: SINGLE SWING GATE



IRON EAGLE INDUSTRIES

TITLE

# IRON EAGLE II

## SILVER EAGLE II SINGLE SWING GATE

CHK'D

DATE: JAN 12, 2019

DRAWING No.

1256 CARDIFF BLVD., MISSISSAUGA, ON L5S 1R1

www.ironeagleind.com

info@ironeagleind.com

TEL: 905 670-2558

FAX: 905 670-2538