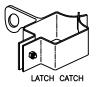

mm]  |

NOTE: CUSTOM SIZES AVAILABLE UPON REQUEST

### SECTION A-A

#### SPECIFICATIONS:

GALVALUME™ COLD FORMED STEEL TUBING

& PICKETS COATED INTERIOR & EXTERIOR

RAILS: ZAM™ COATED COLD FORMED TUBING

(Zinc, Aluminum, Magnesium)
COATED INTERIOR & EXTERIOR

CHROMATE CONVERSION COATING FINISH:

BONDED POLYESTER POWDER COATING
MINIMUM FILM THICKNESS 2.5 mils

POSTS: 76mm x 76mm (3"x3") 14GA, SS40 or 250WALL

OPTION:

102mm x 102mm (4"x4") OR 152mm x 152mm (6"x6") AVAILABLE

POST CAPS: PYRAMID OR BALL

38mm x 64mm (1½" x 2½") 16GA RAILS: **UPRIGHTS:** 51mm x 51mm (2" x 2") 14GA PICKETS: 19mm x 38mm (3" x 12") 16GA

STAINLESS STEEL WELDS:

COLOUR:

STANDARD COLOURS ARE BLACK, SEMI-BLACK BROWN, GREEN, WHITE AND FOREST GREEN. (CUSTOM COLOURS AVAILABLE UPON REQUEST)



#### **FITTINGS**









COMMENTS: SINGLE SWING GATE



IRON EAGLE INDUSTRIES

TITLE

# IRON EAGLE II

## SILVER EAGLE II SINGLE SWING GATE

CHK'D

DATE: JAN 12, 2019

DRAWING No.

1256 CARDIFF BLVD., MISSISSAUGA, ON L5S 1R1

www.ironeagleind.com

info@ironeagleind.com

TEL: 905 670-2558

FAX: 905 670-2538