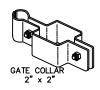

N A-A

## SPECIFICATIONS:

POSTS RAILS: & PICKETS EXTRUDED MARINE ALUMINUM 6061-T6
PRIME ALUMINUM, NORTH AMERICAN PRODUCED

SEVEN STAGE ARCHITECTURALLY CERTIFIED PRETREATMENT AS PER AAMA 2604. SUPER DURABLE ELECTROSTATICALLY APPLIED POWDER COAT — MIN THICKNESS 2.5 mils FINISH:

POSTS: 76mm x 76mm (3"x3"), .188WALL

OPTION: 102mm x 102mm (4"x4"), .188WALL

POST CAPS: PYRAMID OR BALL

**UPRIGHTS:** 51mm x 51mm (2" x 2") .188 WALL RAILS: 38mm x 64mm  $(1\frac{1}{2}^{n} \times 2\frac{1}{2}^{n})$ , .120 WALL PICKETS: 19mm x 38mm ( $\frac{3}{4}$ " x  $1\frac{1}{2}$ "), .065 WALL

WELDS: ALUMINUM - FULL BEAD ON PUBLIC SIDE - TACK WELD ON PRIVATE SIDE

COLOUR:

STANDARD COLOURS ARE BLACK, SEMI-BLACK BROWN, GREEN, WHITE AND FOREST GREEN (CUSTOM COLOURS AVAILABLE UPON REQUEST)



## **FITTINGS**









COMMENTS: SINGLE SWING GATE



TITLE

## IRON EAGLE II ALUMINUM SILVER EAGLE II SINGLE SWING GATE

DRAWING No.

DATE: JAN 12, 2019

www.ironeagleind.com

TEL: 905 670-2558