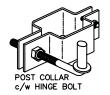

ION A-A

## SPECIFICATIONS:

POSTS RAILS: & PICKETS EXTRUDED MARINE ALUMINUM 6061-T6
PRIME ALUMINUM, NORTH AMERICAN PRODUCED

SEVEN STAGE ARCHITECTURALLY CERTIFIED PRETREATMENT AS PER AAMA 2604. SUPER DURABLE ELECTROSTATICALLY APPLIED POWDER COAT — MIN THICKNESS 2.5 mils FINISH:

POSTS: 76mm x 76mm (3"x3"), .188WALL

OPTION: 102mm x 102mm (4"x4"), .188WALL

POST CAPS: PYRAMID OR BALL

**UPRIGHTS:** 51mm x 51mm (2" x 2") .188 WALL RAILS: 38mm x 64mm  $(1\frac{1}{2}^{n} \times 2\frac{1}{2}^{n})$ , .120 WALL PICKETS: 19mm x 38mm ( $\frac{3}{4}$ " x  $1\frac{1}{2}$ "), .065 WALL

WELDS: ALUMINUM - FULL BEAD ON PUBLIC SIDE - TACK WELD ON PRIVATE SIDE

COLOUR:

STANDARD COLOURS ARE BLACK, SEMI-BLACK BROWN, GREEN, WHITE AND FOREST GREEN (CUSTOM COLOURS AVAILABLE UPON REQUEST)



## **FITTINGS**









COMMENTS: SINGLE SWING GATE



TITLE

## IRON EAGLE II ALUMINUM SILVER EAGLE II SINGLE SWING GATE

DRAWING No.

DATE: JAN 12, 2019

www.ironeagleind.com

TEL: 905 670-2558