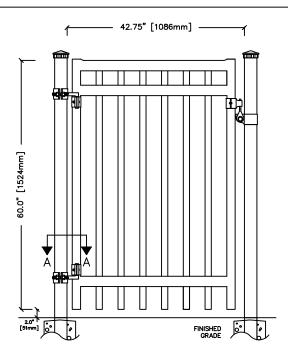

| GATE OPENINGS   | FROM:         | TO:            |
|-----------------|---------------|----------------|
| UP TO 6FT. HIGH | 42¾" [1086mm] | 116‡" [2953mm] |
| 7FT. AND HIGHER | 42¾" [1086mm] | 74‡" [1886mm]  |

NOTE: CUSTOM SIZES AVAILABLE UPON REQUEST

## SECTION A-A