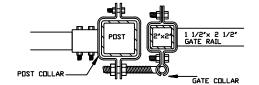

POSTS: 76mm x 76mm (3"x3"), .188WALL

OPTION: 102mm x 102mm (4"x4"), .188WALL

POST CAPS: PYRAMID OR BALL

**UPRIGHTS:** 51mm x 51mm (2" x 2") .188 WALL RAILS: 38mm x 64mm  $(1\frac{1}{2}^{n} \times 2\frac{1}{2}^{n})$ , .120 WALL PICKETS: 19mm x 38mm ( $\frac{3}{4}$ " x  $1\frac{1}{2}$ "), .065 WALL

## **FITTINGS**

COMMENTS: SINGLE SWING GATE

TITLE