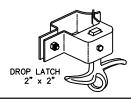

ILS: & PICKETS

SEVEN STAGE ARCHITECTURALLY CERTIFIED PRETREATMENT AS PER AAMA 2604. SUPER DURABLE ELECTROSTATICALLY APPLIED POWDER COAT — MIN THICKNESS 2.5 mils FINISH:

POSTS: 76mm x 76mm (3"x3"), .188WALL

OPTION: 102mm x 102mm (4"x4"), .188WALL

POST CAPS: PYRAMID OR BALL

UPRIGHTS: 51mm x 51mm (2" x 2") .188 WALL RAILS:  $38mm \times 64mm (1\frac{1}{2}^{n} \times 2\frac{1}{2}^{n})$ , .120 WALL

19mm x 38mm ( $\frac{3}{4}$ " x  $1\frac{1}{2}$ "), .065 WALL FLAT TOP c/w UV INSERT, PINCHED ARROW, MAPLE LEAF OR FLEUR DE LIS (USE FLAT TOP UNLESS OTHERWISE NOTED) PICKETS:

ALUMINUM - FULL BEAD ON PUBLIC SIDE - TACK WELD ON PRIVATE SIDE WELDS:

COLOUR:

STANDARD COLOURS ARE BLACK, SEMI-BLACK BROWN, GREEN, WHITE AND FOREST GREEN (CUSTOM COLOURS AVAILABLE UPON REQUEST)



## **FITTINGS**









COMMENTS: DOUBLE SWING GATE



TITLE

## IRON EAGLE II ALUMINUM EAGLE II DOUBLE SWING GATE

DRAWING No.



DATE: JAN 12, 2019

www.ironeagleind.com info@ironeagleind.com

TEL: 905 670-2558