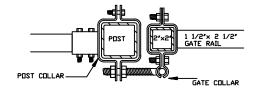

## SECTION A-A

POSTS: 76mm x 76mm (3"x3"), .188WALL

OPTION: 102mm x 102mm (4"x4"), .188WALL

POST CAPS: PYRAMID OR BALL

UPRIGHTS: 51mm x 51mm (2" x 2") .188 WALL RAILS:  $38mm \times 64mm (1\frac{1}{2}^{n} \times 2\frac{1}{2}^{n})$ , .120 WALL