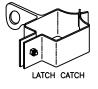

S: & PICKETS

SEVEN STAGE ARCHITECTURALLY CERTIFIED PRETREATMENT AS PER AAMA 2604. SUPER DURABLE ELECTROSTATICALLY APPLIED POWDER COAT — MIN THICKNESS 2.5 mils FINISH:

POSTS: 76mm x 76mm (3"x3"), .188WALL

OPTION: 102mm x 102mm (4"x4"), .188WALL

POST CAPS: PYRAMID OR BALL

UPRIGHTS: 51mm x 51mm (2" x 2") .188 WALL RAILS:  $38mm \times 64mm (1\frac{1}{2}^{n} \times 2\frac{1}{2}^{n})$ , .120 WALL

19mm x 38mm ( $\frac{3}{4}$ " x  $1\frac{1}{2}$ "), .065 WALL FLAT TOP c/w UV INSERT, PINCHED ARROW, MAPLE LEAF OR FLEUR DE LIS (USE FLAT TOP UNLESS OTHERWISE NOTED) PICKETS:

ALUMINUM - FULL BEAD ON PUBLIC SIDE - TACK WELD ON PRIVATE SIDE WELDS:

COLOUR:

STANDARD COLOURS ARE BLACK, SEMI-BLACK BROWN, GREEN, WHITE AND FOREST GREEN (CUSTOM COLOURS AVAILABLE UPON REQUEST)



## **FITTINGS**









COMMENTS: DOUBLE SWING GATE



TITLE

## IRON EAGLE II ALUMINUM EAGLE II DOUBLE SWING GATE

DRAWING No.



DATE: JAN 12, 2019

www.ironeagleind.com info@ironeagleind.com

TEL: 905 670-2558