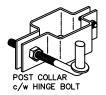

S RAILS: & PICKETS

SEVEN STAGE ARCHITECTURALLY CERTIFIED PRETREATMENT AS PER AAMA 2604. SUPER DURABLE ELECTROSTATICALLY APPLIED POWDER COAT — MIN THICKNESS 2.5 mils FINISH:

POSTS: 76mm x 76mm (3"x3"), .188WALL

OPTION: 102mm x 102mm (4"x4"), .188WALL

POST CAPS: PYRAMID OR BALL

UPRIGHTS: 51mm x 51mm (2" x 2") .188 WALL RAILS:  $38mm \times 64mm (1\frac{1}{2}^{n} \times 2\frac{1}{2}^{n})$ , .120 WALL

19mm x 38mm ( $\frac{3}{4}$ " x  $1\frac{1}{2}$ "), .065 WALL FLAT TOP c/w UV INSERT, PINCHED ARROW, MAPLE LEAF OR FLEUR DE LIS (USE FLAT TOP UNLESS OTHERWISE NOTED) PICKETS:

ALUMINUM - FULL BEAD ON PUBLIC SIDE - TACK WELD ON PRIVATE SIDE WELDS:

COLOUR:

STANDARD COLOURS ARE BLACK, SEMI-BLACK BROWN, GREEN, WHITE AND FOREST GREEN (CUSTOM COLOURS AVAILABLE UPON REQUEST)



## **FITTINGS**









COMMENTS: DOUBLE SWING GATE



TITLE

## IRON EAGLE II ALUMINUM EAGLE II DOUBLE SWING GATE

DRAWING No.



DATE: JAN 12, 2019

www.ironeagleind.com info@ironeagleind.com

TEL: 905 670-2558