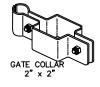

RAILS: & PICKETS

SEVEN STAGE ARCHITECTURALLY CERTIFIED PRETREATMENT AS PER AAMA 2604. SUPER DURABLE ELECTROSTATICALLY APPLIED POWDER COAT — MIN THICKNESS 2.5 mils FINISH:

POSTS: 76mm x 76mm (3"x3"), .188WALL

OPTION: 102mm x 102mm (4"x4"), .188WALL

POST CAPS: PYRAMID OR BALL

UPRIGHTS: 51mm x 51mm (2" x 2") .188 WALL RAILS:  $38mm \times 64mm (1\frac{1}{2}^{n} \times 2\frac{1}{2}^{n})$ , .120 WALL

19mm x 38mm ( $\frac{3}{4}$ " x  $1\frac{1}{2}$ "), .065 WALL FLAT TOP c/w UV INSERT, PINCHED ARROW, MAPLE LEAF OR FLEUR DE LIS (USE FLAT TOP UNLESS OTHERWISE NOTED) PICKETS:

ALUMINUM - FULL BEAD ON PUBLIC SIDE - TACK WELD ON PRIVATE SIDE WELDS:

COLOUR:

STANDARD COLOURS ARE BLACK, SEMI-BLACK BROWN, GREEN, WHITE AND FOREST GREEN (CUSTOM COLOURS AVAILABLE UPON REQUEST)



## **FITTINGS**









COMMENTS: DOUBLE SWING GATE



TITLE

## IRON EAGLE II ALUMINUM EAGLE II DOUBLE SWING GATE

DRAWING No.



DATE: JAN 12, 2019

www.ironeagleind.com info@ironeagleind.com

TEL: 905 670-2558