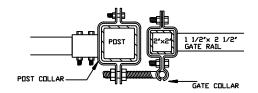

## SECTION A-A

POSTS: 76mm x 76mm (3"x3"), .188WALL

OPTION: 102mm x 102mm (4"x4"), .188WALL

POST CAPS: PYRAMID OR BALL

**UPRIGHTS:** 51mm x 51mm (2" x 2") .188 WALL RAILS: 38mm x 64mm  $(1\frac{1}{2}^{n} \times 2\frac{1}{2}^{n})$ , .120 WALL 19mm x 38mm (3" x 11"), .065 WALL PICKETS: 152mm (6") DIA. CAST ALUMINUM RING INFILL: ALUMINUM - FULL BEAD ON PUBLIC SIDE - TACK WELD ON PRIVATE SIDE WELDS: