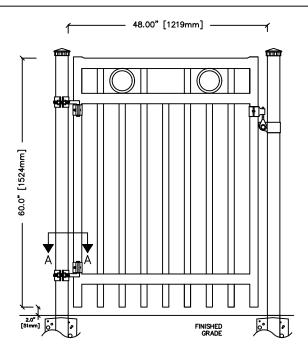

| GATE OPENINGS   | FROM:        | TO:           |
|-----------------|--------------|---------------|
| UP TO 6FT. HIGH | 48" [1219mm] | 111" [2819mm] |
| 7FT. AND HIGHER | 48" [1219mm] | 73½" [2019mm] |

NOTE: CUSTOM SIZES AVAILABLE UPON REQUEST

## **FITTINGS**

COMMENTS: SINGLE SWING GATE

TITLE

## IRON EAGLE II ALUMINUM

CANADIAN EAGLE II SINGLE SWING

DRAWING No.

DATE: JAN 12, 2019

IRON EAGLE INDUSTRIES

1256 CARDIFF BLVD., MISSISSAUGA, ON L5S 1R1

www.ironeagleind.com

info@ironeagleind.com