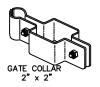

POSTS: 76mm x 76mm (3"x3"), .188WALL

OPTION: 102mm x 102mm (4"x4"), .188WALL

POST CAPS: PYRAMID OR BALL

**UPRIGHTS:** 51mm x 51mm (2" x 2") .188 WALL RAILS: 38mm x 64mm  $(1\frac{1}{2}^{n} \times 2\frac{1}{2}^{n})$ , .120 WALL 19mm x 38mm (3" x 11"), .065 WALL PICKETS: 152mm (6") DIA. CAST ALUMINUM RING INFILL: ALUMINUM - FULL BEAD ON PUBLIC SIDE - TACK WELD ON PRIVATE SIDE WELDS: