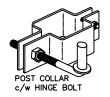

POSTS: 76mm x 76mm (3"x3"), .188WALL

OPTION: 102mm x 102mm (4"x4"), .188WALL

POST CAPS: PYRAMID OR BALL

**UPRIGHTS:** 51mm x 51mm (2" x 2") .188 WALL RAILS: 38mm x 64mm  $(1\frac{1}{2}^{n} \times 2\frac{1}{2}^{n})$ , .120 WALL 19mm x 38mm (3" x 11"), .065 WALL PICKETS: 152mm (6") DIA. CAST ALUMINUM RING INFILL: ALUMINUM - FULL BEAD ON PUBLIC SIDE - TACK WELD ON PRIVATE SIDE WELDS: