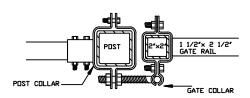

## SECTION A-A

POSTS: 76mm x 76mm (3"x3"), .188WALL

OPTION: 102mm x 102mm (4"x4"), .188WALL

POST CAPS: PYRAMID OR BALL

UPRIGHTS: 51mm x 51mm (2" x 2") .188 WALL 38mm x 64mm (1½" x 2½"), .120 WALL RAILS: PICKETS: 19mm x 38mm ( $\frac{3}{4}$ " x  $1\frac{1}{2}$ "), .065 WALL

## **FITTINGS**

COMMENTS: DOUBLE SWING GATE

IRON EAGLE INDUSTRIES