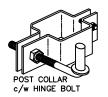

## SECTION A-A

POSTS: 76mm x 76mm (3"x3"), .188WALL

OPTION: 102mm x 102mm (4"x4"), .188WALL

POST CAPS: PYRAMID OR BALL

UPRIGHTS: 51mm x 51mm (2" x 2") .188 WALL 38mm x 64mm (1½" x 2½"), .120 WALL RAILS: PICKETS: 19mm x 38mm ( $\frac{3}{4}$ " x  $1\frac{1}{2}$ "), .065 WALL

## **FITTINGS**

COMMENTS: DOUBLE SWING GATE

IRON EAGLE INDUSTRIES