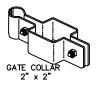

## SECTION A-A

POSTS: 76mm x 76mm (3"x3"), .188WALL

OPTION: 102mm x 102mm (4"x4"), .188WALL

POST CAPS: PYRAMID OR BALL

UPRIGHTS: 51mm x 51mm (2" x 2") .188 WALL 38mm x 64mm (1½" x 2½"), .120 WALL RAILS: PICKETS: 19mm x 38mm ( $\frac{3}{4}$ " x  $1\frac{1}{2}$ "), .065 WALL

## **FITTINGS**

COMMENTS: DOUBLE SWING GATE

IRON EAGLE INDUSTRIES