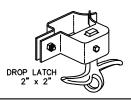

ES AVAILABLE UPON REQUEST

## SECTION A-A

## SPECIFICATIONS:

POSTS RAILS: & PICKETS EXTRUDED MARINE ALUMINUM 6061-T6
PRIME ALUMINUM, NORTH AMERICAN PRODUCED

FINISH:

SEVEN STAGE ARCHITECTURALLY CERTIFIED PRETREATMENT AS PER AAMA 2604.
SUPER DURABLE ELECTROSTATICALLY APPLIED POWDER COAT — MIN THICKNESS 2.5 mils

POSTS: 76mm x 76mm (3"x3"), .188WALL

OPTION: 102mm x 102mm (4"x4"), .188WALL

POST CAPS: PYRAMID OR BALL

UPRIGHTS: 51mm x 51mm (2" x 2") .188 WALL 38mm x 64mm (1½" x 2½"), .120 WALL RAILS: PICKETS: 19mm x 38mm ( $\frac{3}{4}$ " x  $1\frac{1}{2}$ "), .065 WALL

WELDS: ALUMINUM - FULL BEAD ON PUBLIC SIDE - TACK WELD ON PRIVATE SIDE

COLOUR:

STANDARD COLOURS ARE BLACK, SEMI-BLACK BROWN, GREEN, WHITE AND FOREST GREEN (CUSTOM COLOURS AVAILABLE UPON REQUEST)



## **FITTINGS**









COMMENTS: DOUBLE SWING GATE



IRON EAGLE INDUSTRIES

## IRON EAGLE II ALUMINUM CANADIAN EAGLE II DOUBLE SWING GATE

DRAWING No.



DATE: JAN 12, 2019

1256 CARDIFF BLVD., MISSISSAUGA, ON L5S 1R1

www.ironeagleind.com info@ironeagleind.com

TEL: 905 670-2558

FAX: 905 670-2538