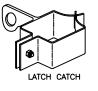

AVAILABLE UPON REQUEST

## SECTION A-A

## SPECIFICATIONS:

POSTS RAILS: & PICKETS EXTRUDED MARINE ALUMINUM 6061-T6
PRIME ALUMINUM, NORTH AMERICAN PRODUCED

FINISH:

SEVEN STAGE ARCHITECTURALLY CERTIFIED PRETREATMENT AS PER AAMA 2604.
SUPER DURABLE ELECTROSTATICALLY APPLIED POWDER COAT — MIN THICKNESS 2.5 mils

POSTS: 76mm x 76mm (3"x3"), .188WALL

OPTION: 102mm x 102mm (4"x4"), .188WALL

POST CAPS: PYRAMID OR BALL

UPRIGHTS: 51mm x 51mm (2" x 2") .188 WALL 38mm x 64mm (1½" x 2½"), .120 WALL RAILS: PICKETS: 19mm x 38mm ( $\frac{3}{4}$ " x  $1\frac{1}{2}$ "), .065 WALL

WELDS: ALUMINUM - FULL BEAD ON PUBLIC SIDE - TACK WELD ON PRIVATE SIDE

COLOUR:

STANDARD COLOURS ARE BLACK, SEMI-BLACK BROWN, GREEN, WHITE AND FOREST GREEN (CUSTOM COLOURS AVAILABLE UPON REQUEST)



## **FITTINGS**









COMMENTS: DOUBLE SWING GATE



IRON EAGLE INDUSTRIES

## IRON EAGLE II ALUMINUM CANADIAN EAGLE II DOUBLE SWING GATE

DRAWING No.



DATE: JAN 12, 2019

1256 CARDIFF BLVD., MISSISSAUGA, ON L5S 1R1

www.ironeagleind.com info@ironeagleind.com

TEL: 905 670-2558

FAX: 905 670-2538