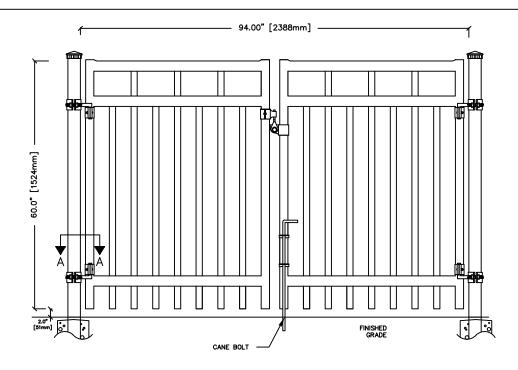

| GATE OPENINGS   | FROM:        | TO:           |
|-----------------|--------------|---------------|
| UP TO 6FT. HIGH | 94" [2388mm] | 220" [5588mm] |
| 7FT. AND HIGHER | 94" [2388mm] | 136" [3454mm] |

NOTE: CUSTOM SIZES AVAILABLE UPON REQUEST

## **FITTINGS**

COMMENTS: DOUBLE SWING GATE

IRON EAGLE INDUSTRIES

## IRON EAGLE II ALUMINUM CANADIAN EAGLE II DOUBLE SWING GATE

DRAWING No.

DATE: JAN 12, 2019

1256 CARDIFF BLVD., MISSISSAUGA, ON L5S 1R1

www.ironeagleind.com info@ironeagleind.com

TEL: 905 670-2558

FAX: 905 670-2538