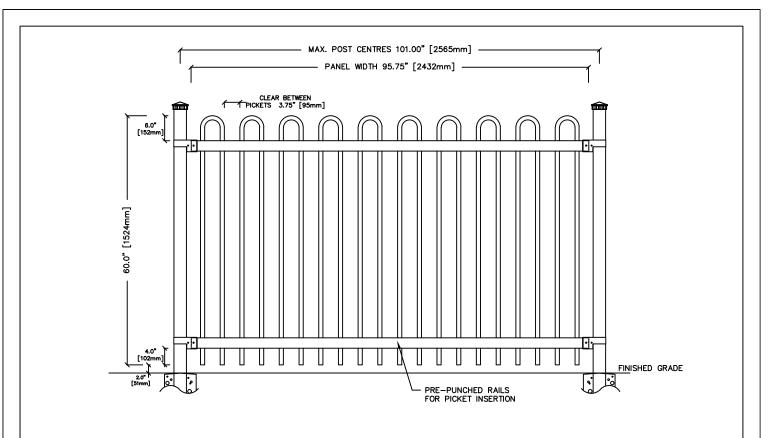

| PANEL HEIGHT    | PANEL WIDTH           | POST CENTERS  |
|-----------------|-----------------------|---------------|
| UP TO 6FT. HIGH | 95 <b>≩"</b> [2432mm] | 101" [2565mm] |
| 7FT. AND HIGHER | 67 <b>‡"</b> [1708mm] | 72            |

NOTE: ENQUIRE ABOUT PANEL WIDTHS OF 95 ≹ [2432] FOR PANELS ABOVE 72" [1829] HIGH