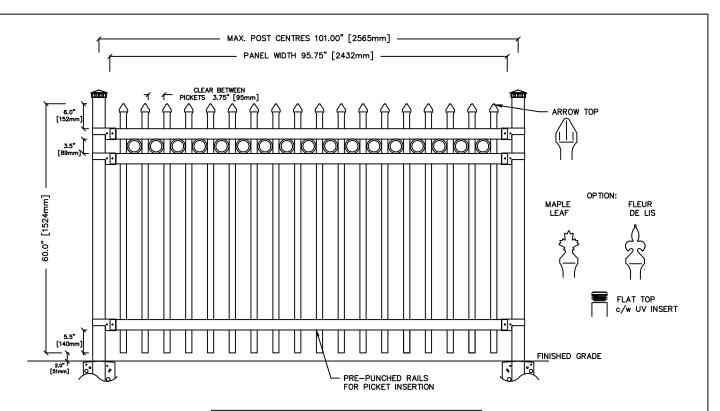

| PANEL HEIGHT    | PANEL WIDTH    | POST CENTERS  |
|-----------------|----------------|---------------|
| UP TO 6FT. HIGH | 95 ¾" [2432mm] | 101" [2565mm] |
| 7FT. AND HIGHER | 74 ¾" [1899mm] | 80" [2032mm]  |

NOTE: ENQUIRE ABOUT PANEL WIDTHS OF 95 \( \frac{3}{4}\) [2432] FOR PANELS ABOVE 72" [1829] HIGH

## SPECIFICATIONS:

POST FLANGES:

COLD FORMED STEEL TUBING INTERIOR & EXTERIOR GALVALUME™ COATING POSTS: & PICKETS

ZAM<sup>™</sup> COATED COLD FORMED TUBING RAILS:

(Zinc, Aluminum, Magnesium) COATED INTERIOR AND EXTERIOR

FINISH: CHROMATE CONVERSION COATING

ELECTROSTATICALLY APPLIED THERMALLY BONDED POLYESTER POWDER COATING MINIMUM FILM THICKNESS 2.5mils.

POSTS: 76mm x 76mm (3"x3") 14GA, SS40 OR 250WALL

> OPTION: 102mm x 102mm (4"x4") OR 152mm x 152mm (6"x6")

152mm x 152mm x 6mm (6"x6"x4") OR 203mm x 203mm x 13mm (8"x8"x2")

POST CAP: PYRAMID OR BALL

RAILS:  $38mm \times 64mm (1\frac{1}{2}" \times 2\frac{1}{2}") 16GA$ 

PICKETS:

19mm x 38mm ( $\frac{3}{4}$ " x 1 $\frac{1}{2}$ ") 16GA PINCHED ARROW, MAPLE LEAF, FLEUR DE LIS OR FLAT TOP c/w UV INSERT

(USE ARROW UNLESS OTHERWISE NOTED)

89mm (3½") DIA. CAST IRON RINGS

FITTINGS:

12GA STAMPED FORGED (FINISH AS DESCRIBED)

WELDS:

STAINLESS STEEL

COLOUR:

STANDARD COLOURS ARE BLACK, SEMI-BLACK

BROWN, GREEN, WHITE AND FOREST GREEN. (CUSTOM COLOURS AVAILABLE UPON REQUEST)

WARRANTY: FIVE YEARS

NOTES:

ALL TYPES OF GATES AVAILABLE TAMPER PROOF NUTS AVAILABLE

E-COAT PROTECTION AVAILABLE (ADDITIONAL FIVE YEAR WARRANTY)