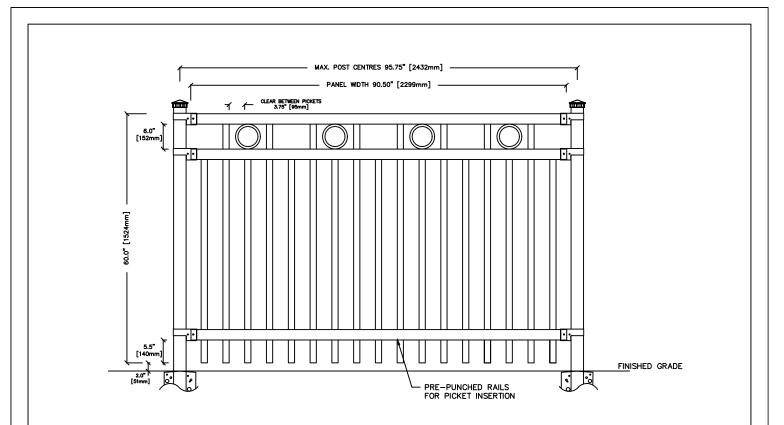

| PANEL HEIGHT    | PANEL WIDTH                  | POST CENTERS  |
|-----------------|------------------------------|---------------|
| UP TO 6FT. HIGH | 90 ½" [2298mm]               | 95 🖁 (2432mm  |
| 7FT. AND HIGHER | 69 <mark>1</mark> " [1765mm] | 74 🕺 [1899mm] |

NOTE: ENQUIRE ABOUT PANEL WIDTHS OF 90  $\frac{1}{2}$  [2298] FOR PANELS ABOVE 72" [1829] HIGH

## SPECIFICATIONS:

|  |               | EXTRUDED MARINE ALUMINUM 6061-T6<br>PRIME ALUMINUM, NORTH AMERICAN PRODUCED                                        | FITTINGS: | 12GA. STAMPED MARINE GRADE ALUMINUM<br>FINISH AS DESCRIBED                                                                 |
|--|---------------|--------------------------------------------------------------------------------------------------------------------|-----------|----------------------------------------------------------------------------------------------------------------------------|
|  | FINISH:       | SEVEN STAGE ARCHITECTURALLY CERTIFIED<br>PRETREATMENT AS PER AAMA 2604.<br>SUPER DURABLE ELECTROSTATICALLY APPLIED | WELDS:    | ALUMINUM – FULL BEAD ON PUBLIC SIDE<br>– TACK WELD ON PRIVATE SIDE                                                         |
|  | POSTS:        | POWDER COAT — MIN THICKNESS 2.5 mils<br>76mm x 76mm (3"x3"), .188 WALL<br>OPTION: 102mm x 102mm (4"x4"), .188WALL  | COLOUR:   | STANDARD COLOURS ARE BLACK, SEMI-BLACK<br>BROWN, GREEN, WHITE AND FOREST GREEN.<br>(CUSTOM COLOURS AVAILABLE UPON REQUEST) |
|  | POST FLANGES: | 152mm x 152mm x 6mm (6"x6"x‡") 0R<br>203mm x 203mm x 13mm (8"x8"x½")                                               | WARRANTY: | 20 YEAR LIMITED                                                                                                            |
|  | POST CAP:     | PYRAMID OR BALL                                                                                                    |           | ALL TYPES OF GATES AVAILABLE<br>TAMPER PROOF NUTS AVAILABLE                                                                |
|  | RAILS:        | 38mm x 64mm (1½" x 2½"), .120WALL                                                                                  |           |                                                                                                                            |
|  | PICKETS:      | 19mm x 38mm (‡" X 1 ½"), .065WALL                                                                                  |           |                                                                                                                            |
|  | INFILL:       | 89mm DIA. CAST ALUMINUM RING                                                                                       |           |                                                                                                                            |